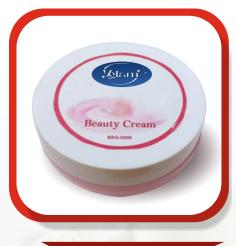

#### **Hair Food**

Size: 113gm Colour: White, Green, Blue, Yellow

Cream & Lotion

Glycerin Cream & Cold Cream

Size: 125ml | 250ml

**Hair Cream** 

Size: 250ml | 369gm | 475ml

Beauty Cream <

Size: 100ml | 150ml

**Baby Lotion** 

Size: 200ml

Oil & Shampoo

Hair Oil

Size: 200ml | 300ml Flavours: Almond, Coconut, Olive, Amla, Cactus

**Baby Oil** 

Size: 100ml |208ml | 234| 350ml Fragrance: Original, Aloe Vera