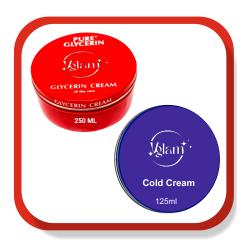

#### **Hair Food**

Size: 113gm Colour: White, Green, Blue, Yellow

Cream & Lotion

Glycerin Cream & Cold Cream

Size: 125ml | 250ml

**Hair Cream** 

Size: 250ml | 369gm | 475ml

Beauty Cream <