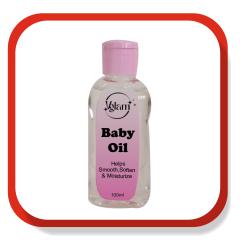

Size: 100ml | 150ml

**Baby Lotion** 

Size: 200ml

Oil & Shampoo

Hair Oil

Size: 200ml | 300ml Flavours: Almond, Coconut, Olive, Amla, Cactus

**Baby Oil** 

Size: 100ml |208ml | 234| 350ml Fragrance: Original, Aloe Vera