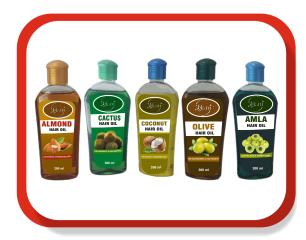

Size: 100ml | 150ml

**Baby Lotion** 

Size: 200ml

Oil & Shampoo

Hair Oil

Size: 200ml | 300ml Flavours: Almond, Coconut, Olive, Amla, Cactus

**Baby Oil** 

Size: 100ml |208ml | 234| 350ml Fragrance: Original, Aloe Vera