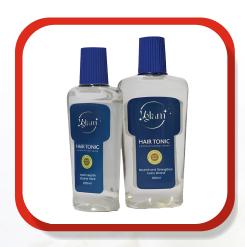

Hair Tonic
Size: 200ml | 300ml

SHAMPOO Baby Shampoo Shampoo Constitution and the state of the state o

Baby Shampoo

Size: 50ml | 100ml

Gel Wax & Hand Wash

**Ice Gel** 

Size : 227gm Flavours : Original, Green Mints, Red Cold