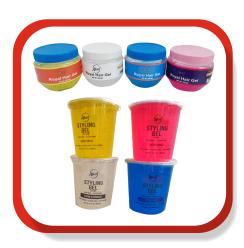

Hair Gel

Size : 200ml | 300ml | 1 Ltr. Colour : Yellow, Pink, Blue, White

Siza (150m)

Size: 150ml Flavours: Strawberry, Olive

**Hand wash** 

Size: 200ml | 400ml