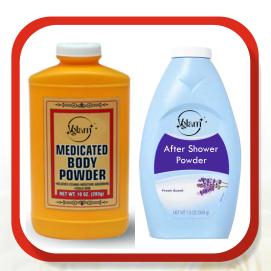

**Talcum Powder** 

**Baby Powders** 

Size: 50gm | 100gm | 283gm | 400gm | 624gm

**Foot Powder** 

Size: 170gm | 283gm

**Dusting Powder** 

Flavour : Original Lavender, Rose, After Shower Size : 141gm

Medicated Body Powder & After Shower Powder

Size: 283gm & 369gm

Petroleum Jelly & Hair Food