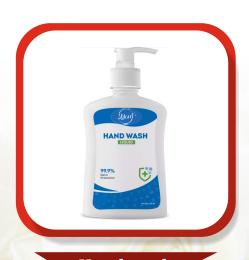

Hair Gel

Size : 200ml | 300ml | 1 Ltr. Colour : Yellow, Pink, Blue, White

Siza (150m)

Size: 150ml Flavours: Strawberry, Olive

**Hand wash** 

Size: 200ml | 400ml