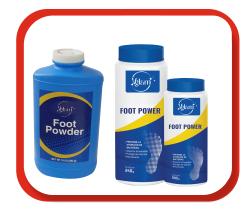

**Talcum Powder** 

**Baby Powders** 

Size: 50gm | 100gm | 283gm | 400gm | 624gm

**Foot Powder** 

Size: 170gm | 283gm

**Dusting Powder** 

Flavour : Original Lavender, Rose, After Shower Size : 141gm

Medicated Body Powder & After Shower Powder