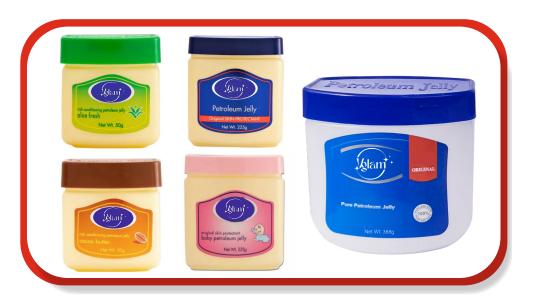

Size: 283gm & 369gm

Petroleum Jelly & Hair Food

## Petroleum Jelly <</p>

Size: 25gm | 50gm | 100gm | 170gm | 225gm | 368gm Flavours: Original, Aloe Vera, Coco Butter, Baby