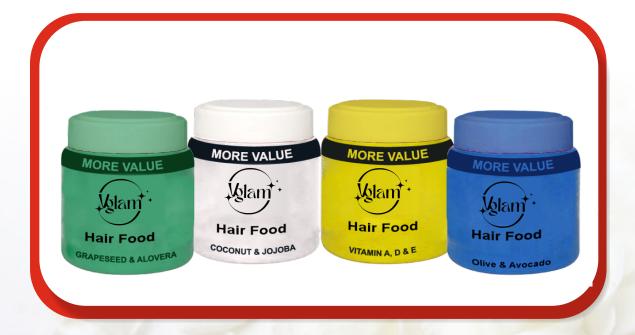

#### **Hair Food**

Size: 113gm Colour: White, Green, Blue, Yellow

Cream & Lotion

Glycerin Cream & Cold Cream

Size: 125ml | 250ml

**Hair Cream** 

Size: 250ml | 369gm | 475ml

Beauty Cream <