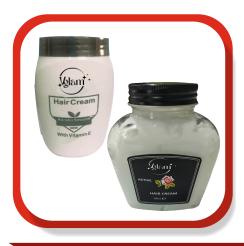

#### **Hair Food**

Size: 113gm Colour: White, Green, Blue, Yellow

Cream & Lotion

Glycerin Cream & Cold Cream

Size: 125ml | 250ml

**Hair Cream** 

Size: 250ml | 369gm | 475ml

Beauty Cream <