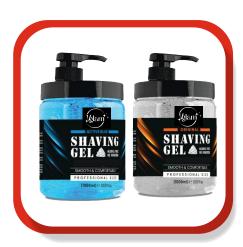

## **GEL**

Shower Gel

Size: 500 ml Flavours : Citrus, Rose, Oud, Coconut

**Shaving Gel** 

Size: 1000 ml

Vicks Vaporub <

Size: 113gm

Hand Sanitizer <