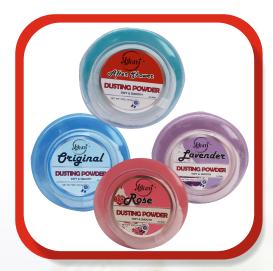

**Talcum Powder** 

**Baby Powders** 

Size: 50gm | 100gm | 283gm | 400gm | 624gm

**Foot Powder** 

Size: 170gm | 283gm

**Dusting Powder** 

Flavour : Original Lavender, Rose, After Shower Size : 141gm

Medicated Body Powder & After Shower Powder