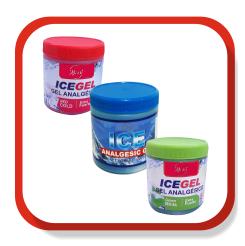

Hair Tonic
Size: 200ml | 300ml

SHAMPOO Baby Shampoo Shampoo Constitution and the state of the state o

Baby Shampoo

Size: 50ml | 100ml

Gel Wax & Hand Wash

**Ice Gel** 

Size : 227gm Flavours : Original, Green Mints, Red Cold