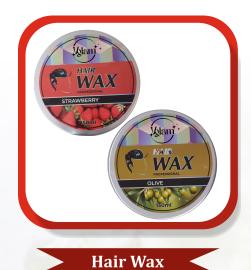

Hair Gel

Size : 200ml | 300ml | 1 Ltr. Colour : Yellow, Pink, Blue, White

Siza (150m)

Size: 150ml Flavours: Strawberry, Olive

**Hand wash** 

Size: 200ml | 400ml