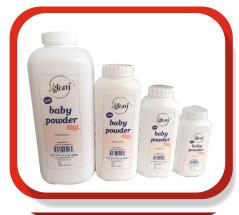

**Talcum Powder** 

**Baby Powders** 

Size: 50gm | 100gm | 283gm | 400gm | 624gm

**Foot Powder** 

Size: 170gm | 283gm

**Dusting Powder** 

Flavour : Original Lavender, Rose, After Shower Size : 141gm

Medicated Body Powder & After Shower Powder