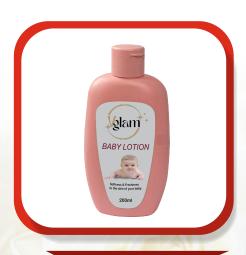

Size: 100ml | 150ml

**Baby Lotion** 

Size: 200ml

Oil & Shampoo

Hair Oil

Size: 200ml | 300ml Flavours: Almond, Coconut, Olive, Amla, Cactus

**Baby Oil** 

Size: 100ml |208ml | 234| 350ml Fragrance: Original, Aloe Vera