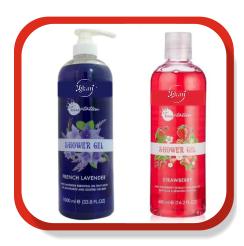

## **GEL**

Shower Gel

Size: 500 ml Flavours : Citrus, Rose, Oud, Coconut

**Shaving Gel** 

Size: 1000 ml

Vicks Vaporub <

Size: 113gm

Hand Sanitizer <